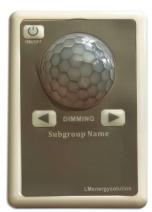

## LMIC-R (J-Box) Fixture Controller

Can be mounted in Ballast Cover or Belly Pan

LMIC-TPIR PIR Motion Sensor & Remote Control Battery Powered Motion Sensor and Remote Control – Allows for Manual Override of Network Program (On/Off and Dim +/-)