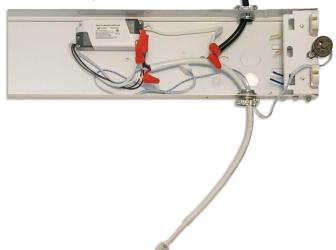

### LMIC-R Fixture Controller

Installed in Strip Fixture Belly Pan with Power Whip for LMK4xx-DIM

LMIC-R Fixture Controller

Installed in 2x2 Troffer, with SY18W-DIM LED Driver

Specification sheets for each component are available at www.ledstick.net/resources Find LMIC Utility Rebate/Incentives – Click HERE