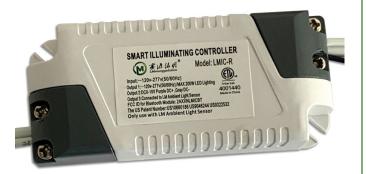

#### LMIC-R Fixture Controller

Mounts in Ballast Cover or Belly Pan

## LMIC-R (J-Box) Fixture Controller

Can be mounted in Ballast Cover or Belly Pan

LMIC-TPIR PIR Motion Sensor & Remote Control Battery Powered Motion Sensor and Remote Control – Allows for Manual Override of Network Program (On/Off and Dim +/-)

### LMIC-R Fixture Controller

Installed in Strip Fixture Belly Pan with Power Whip for LMK4xx-DIM

LMIC-R Fixture Controller

Installed in 2x2 Troffer, with SY18W-DIM LED Driver

Specification sheets for each component are available at www.ledstick.net/resources Find LMIC Utility Rebate/Incentives – Click HERE