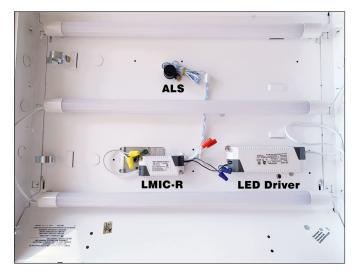

### LMIC-R Fixture Controller

Installed in Strip Fixture Belly Pan with Power Whip for LMK4xx-DIM

LMIC-R Fixture Controller

Installed in 2x2 Troffer, with SY18W-DIM LED Driver

Specification sheets for each component are available at www.ledstick.net/resources Find LMIC Utility Rebate/Incentives – Click HERE