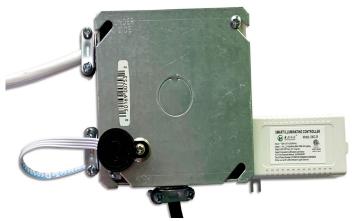

## LMIC-R (J-Box) Fixture Controller

Can be mounted in Ballast Cover or Belly Pan

LMIC-TPIR PIR Motion Sensor & Remote Control Battery Powered Motion Sensor and Remote Control – Allows for Manual Override of Network Program (On/Off and Dim +/-)

### LMIC-R Fixture Controller

Installed in Strip Fixture Belly Pan with Power Whip for LMK4xx-DIM

LMIC-R Fixture Controller

Installed in 2x2 Troffer, with SY18W-DIM LED Driver

Specification sheets for each component are available at www.ledstick.net/resources Find LMIC Utility Rebate/Incentives – Click HERE