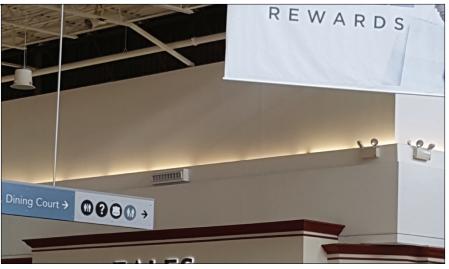

## **COVE LIGHTING** Strip Fixture Retrofit



# Win More Business and Make More Money Faster Install and Multiple Lumen Package Offerings!





BEFORE



## AFTER

Shadows can be eliminated with LMK optional overlap installation.

### BENEFITS

- Lamp holders are not used. No need to rewire the fixture.
- LMK Sticks connect with options of 2", 6", 10", 18" or 36" jumpers.
- Maximum run length on power whip: 120V = 100'. 277V = 200' (4.3 amps max).
- Super-fast install using included magnetic mounting clips.

#### SOLUTION

6" Jumpers allowes for LMK to be overlapped to eliminate shadows.











LMK products worldwide are manufactured by Hangzhou LMenergysolution Lighting Co. LTD.